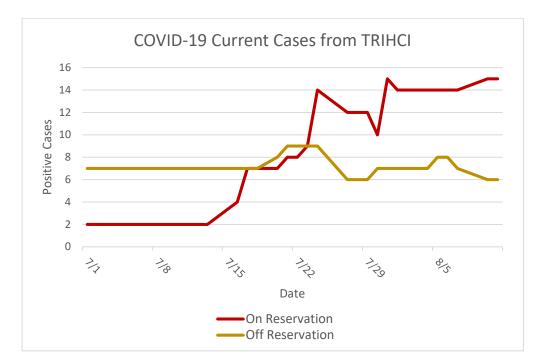

Total Cumulative Positive Cases: 27

| <b>Current Positive Cases:</b> | 21 (15 on & 6 off reservation) |
|--------------------------------|--------------------------------|
| Recovered:                     | 6 (5 on & 1 off reservation)   |