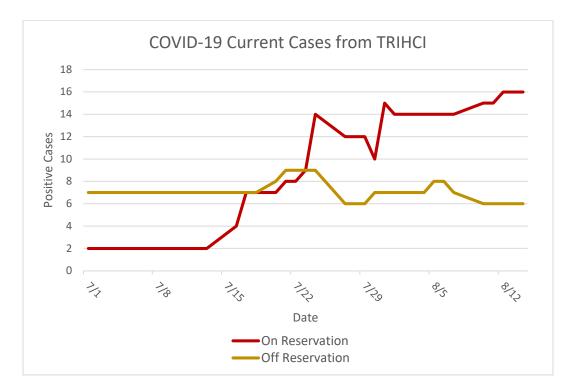

Total Cumulative Positive Cases: 32

| <b>Current Positive Cases:</b> | 22 (16 on & 6 off reservation) |
|--------------------------------|--------------------------------|
| Recovered:                     | 10 (8 on & 2 off reservation)  |