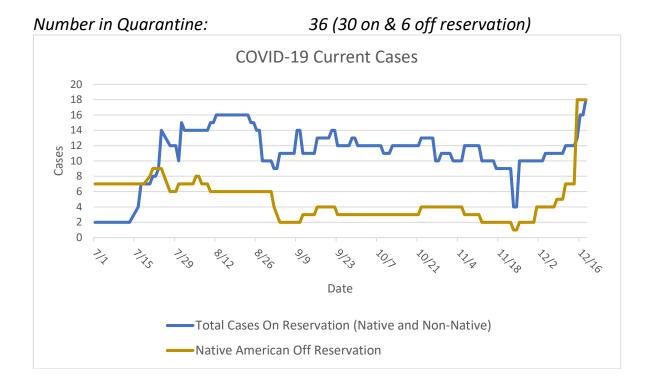

## New Cases Last 7 Days on Reservation: 20

| Cumulative Positive Cases*:    | 119                             |
|--------------------------------|---------------------------------|
| <b>Current Positive Cases:</b> | 36 (18 on & 18 off reservation) |
| Recovered: <sup>+</sup>        | 82 (64 on & 18 off reservation) |
| Deaths:                        | 1                               |